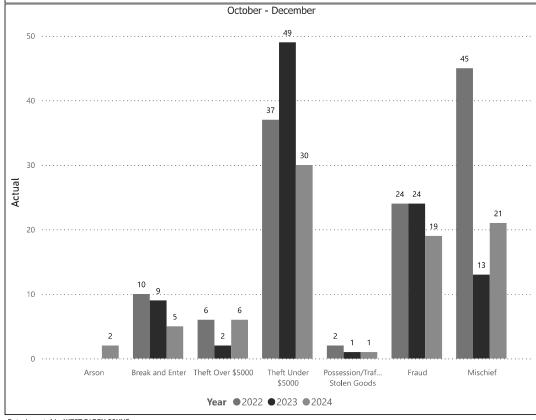

#### 8. STAFF REPORTS

a. Detachment Commander's Report January – September 2024

## Moved by Lisa Cook, Seconded by JJ Blower

That the West Parry Sound OPP Detachment Board receives for information the detachment commander's report – January – September 2024

Carried