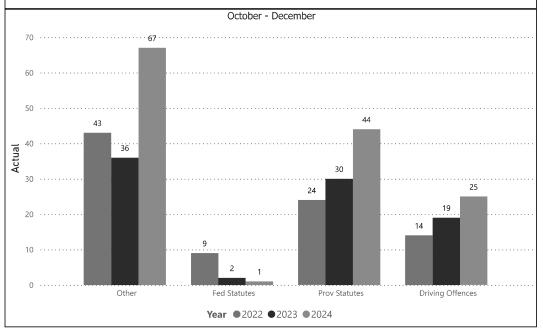

#### 8. STAFF REPORTS

a. Detachment Commander's Report January – September 2024

## Moved by Lisa Cook, Seconded by JJ Blower

That the West Parry Sound OPP Detachment Board receives for information the detachment commander's report – January – September 2024

Carried