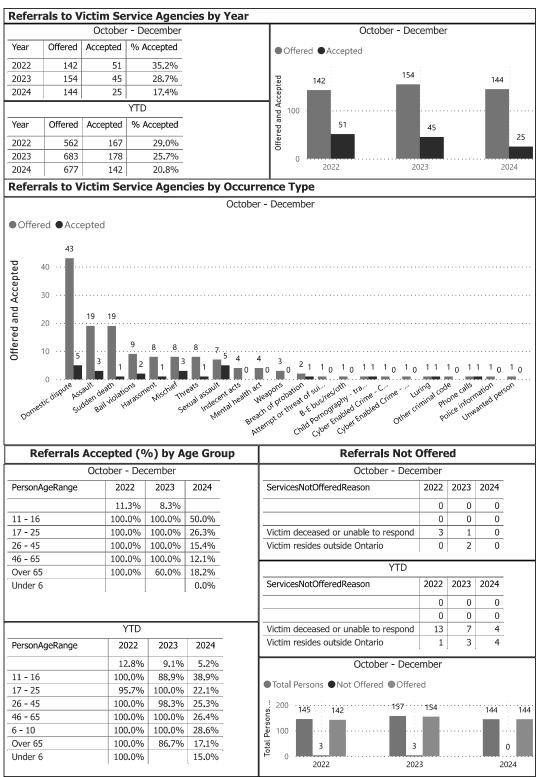

#### 8. STAFF REPORTS

a. Detachment Commander's Report January – September 2024

## Moved by Lisa Cook, Seconded by JJ Blower

That the West Parry Sound OPP Detachment Board receives for information the detachment commander's report – January – September 2024

Carried