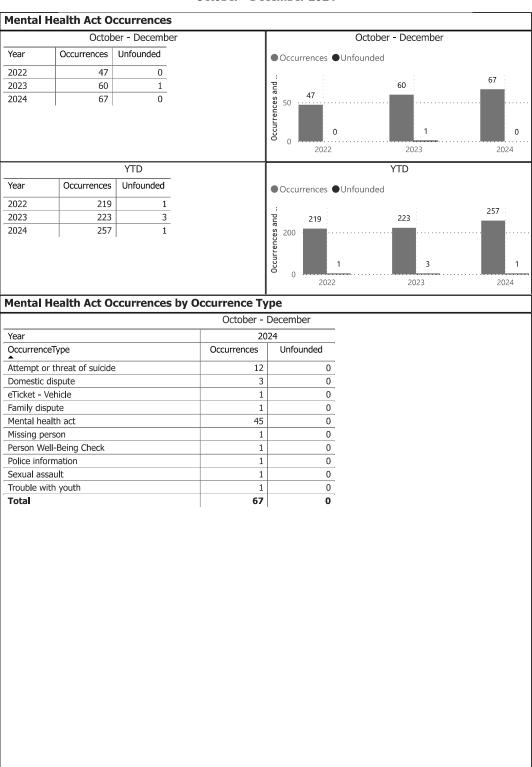

#### 8. STAFF REPORTS

a. Detachment Commander's Report January – September 2024

## Moved by Lisa Cook, Seconded by JJ Blower

That the West Parry Sound OPP Detachment Board receives for information the detachment commander's report – January – September 2024

Carried